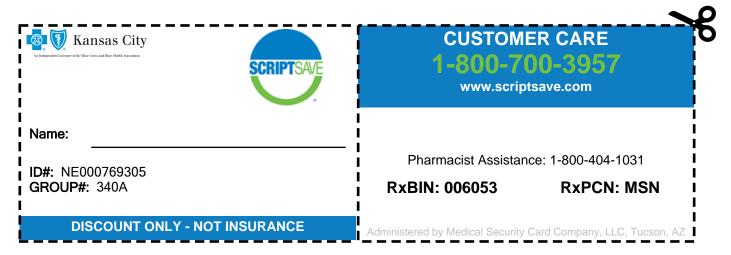

This prescription savings card can save you up to 80% on the cost of your medications\*. Use it at more than 65,000 participating pharmacies nationwide to save on medications for your entire family even the family pet! All prescription drugs are eligible for savings, unless excluded by your program sponsor, and the card is available at absolutely no cost to you.

## TO START SAVING TODAY:

- #1 Print this page, then log in at www.scriptsave.com using the group number located below
- #2 Use the Pharmacy Locator tool to find a local participating pharmacy
- #3 Present the card at checkout when filling and refilling prescriptions

Questions? Concerns? Need more info? Our customer care specialists are available to answer all of your questions. Se habla Español.

**CALL 1-800-700-3957 WE'RE HERE TO HELP!** 

DISCOUNT ONLY - NOT INSURANCE. Discounts are available exclusively through participating pharmacies. The range of the discounts will vary depending on the type of prescription and the pharmacy chosen. This program does not make payments directly to pharmacies. Members are required to pay for all prescription purchases. Cannot be used in conjunction with insurance. You may contact customer care anytime with questions or concerns, to cancel your registration, or to obtain further information. This program is administered by Medical Security Card Company, LLC, Tucson, AZ.