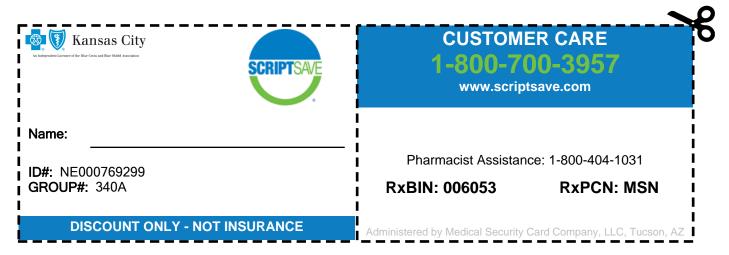

## TO START SAVING TODAY:

- #1 Print this page, then log in at www.scriptsave.com using the group number located below
- #2 Use the Pharmacy Locator tool to find a local participating pharmacy
- #3 Present the card at checkout when filling and refilling prescriptions

Questions? Concerns? Need more info? Our customer care specialists are available to answer all of your questions. Se habla Español.

**CALL 1-800-700-3957 WE'RE HERE TO HELP!** 

DISCOUNT ONLY - NOT INSURANCE. Discounts are available exclusively through participating pharmacies. The range of the discounts will vary depending on the type of prescription and the pharmacy chosen. This program does not make payments directly to pharmacles. Members are required to pay for all prescription purchases. Cannot be used in conjunction with insurance. You may contact customer care anytime with questions or concerns, to cancel your registration, or to obtain further information. This program is administered by Medical Security Card Company, LLC, Tucson, AZ.