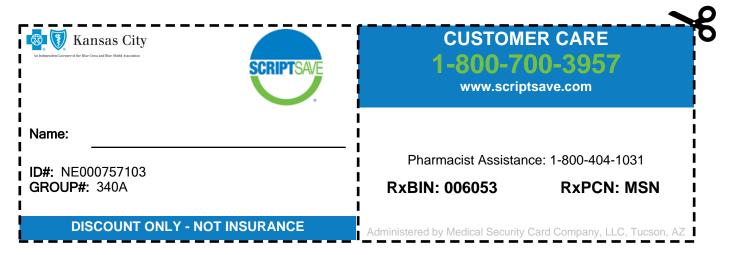

This prescription savings card can save you up to 80% on the cost of your medications\*. Use it at more than 65,000 participating pharmacies nationwide to save on medications for your entire family even the family pet! All prescription drugs are eligible for savings, unless excluded by your program sponsor, and the card is available at absolutely no cost to you.

## TO START SAVING TODAY:

- #1 Print this page, then log in at www.scriptsave.com using the group number located below
- #2 Use the Pharmacy Locator tool to find a local participating pharmacy
- #3 Present the card at checkout when filling and refilling prescriptions

Questions? Concerns? Need more info? Our customer care specialists are available to answer all of your questions. Se habla Español.

**CALL 1-800-700-3957 WE'RE HERE TO HELP!** 

DISCOUNT ONLY - NOT INSURANCE. Discounts are available exclusively through participating pharmacies. The range of the discounts will vary depending on the type of prescription and the pharmacy chosen. This program does not make payments directly to pharmacies. Members are required to pay for all prescription purchases. Cannot be used in conjunction with insurance. You may contact customer care anytime with questions or concerns, to cancel your registration, or to obtain further information. This program is administered by Medical Security Card Company, LLC, Tucson, AZ.