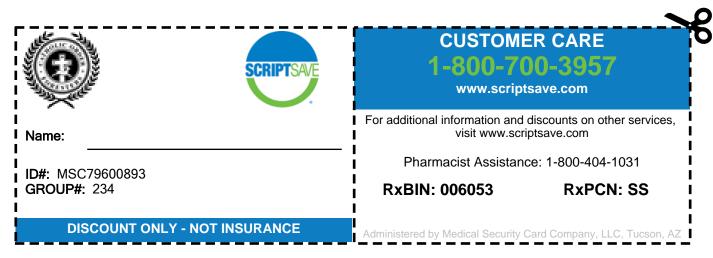

This prescription savings card can save you up to 80% on the cost of your medications\*. Use it at more than 65,000 participating pharmacies nationwide to save on medications for your entire family even the family pet! All prescription drugs are eligible for savings, unless excluded by your program sponsor, and the card is available at absolutely no cost to you.

## TO START SAVING TODAY:

- #1 Print this page, then log in at <u>www.scriptsave.com</u> using the group number located below
- #2 Use the Pharmacy Locator tool to find a local participating pharmacy
- #3 Present the card at checkout when filling and refilling prescriptions

Questions? Concerns? Need more info? Our customer care specialists are available to answer all of your questions. Se habla Español.

**CALL 1-800-700-3957 WE'RE HERE TO HELP!** 

DISCOUNT ONLY - NOT INSURANCE. Discounts are available exclusively through participating pharmacies. The range of the discounts will vary depending on the type of prescription and the pharmacy chosen. This program does not make payments directly to pharmacies. Members are required to pay for all prescription purchases. Cannot be used in conjunction with insurance. You may contact customer care anytime with questions or concerns, to cancel your registration, or to obtain further information. This program is administered by Medical Security Card Company, LLC, Tucson, AZ.