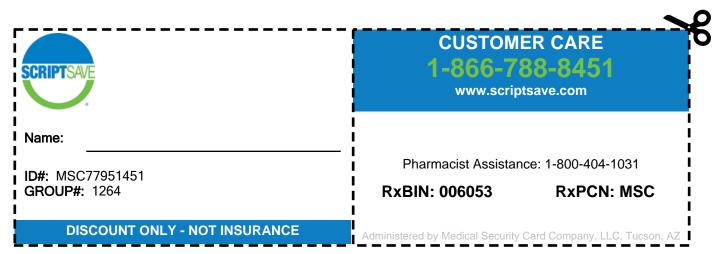

## TO START SAVING TODAY:

- #1 Print this page, then log in at www.scriptsave.com using the group number located below
- #2 Use the Pharmacy Locator tool to find a local participating pharmacy
- #3 Present the card at checkout when filling and refilling prescriptions

Questions? Concerns? Need more info? Our customer care specialists are available to answer all of your questions. Se habla Español.

**CALL 1-866-788-8451 WE'RE HERE TO HELP!** 

DISCOUNT ONLY - NOT INSURANCE. Discounts are available exclusively through participating pharmacies. The range of the discounts will vary depending on the type of prescription and the pharmacy chosen. This program does not make payments directly to pharmacies. Members are required to pay for all prescription purchases. Cannot be used in conjunction with insurance. You may contact customer care anytime with questions or concerns, to cancel your registration, or to obtain further information. This program is administered by Medical Security Card Company, LLC, Tucson, AZ.