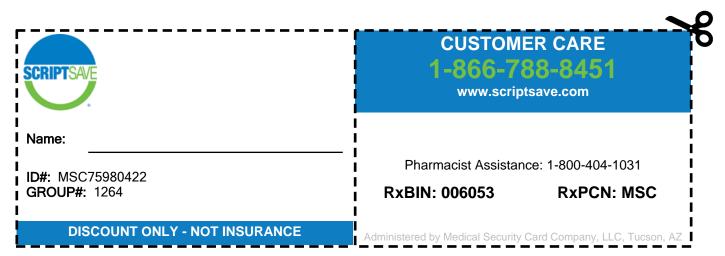

## TO START SAVING TODAY:

- #1 Print this page, then log in at www.scriptsave.com using the group number located below
- #2 Use the Pharmacy Locator tool to find a local participating pharmacy
- #3 Present the card at checkout when filling and refilling prescriptions

Questions? Concerns? Need more info? Our customer care specialists are available to answer all of your questions. Se habla Español.

**CALL 1-866-788-8451 WE'RE HERE TO HELP!** 

DISCOUNT ONLY - NOT INSURANCE. Discounts are available exclusively through participating pharmacies. The range of the discounts will vary depending on the type of prescription and the pharmacy chosen. This program does not make payments directly to pharmacies. Members are required to pay for all prescription purchases. Cannot be used in conjunction with insurance. You may contact customer care anytime with questions or concerns, to cancel your registration, or to obtain further information. This program is administered by Medical Security Card Company, LLC, Tucson, AZ.