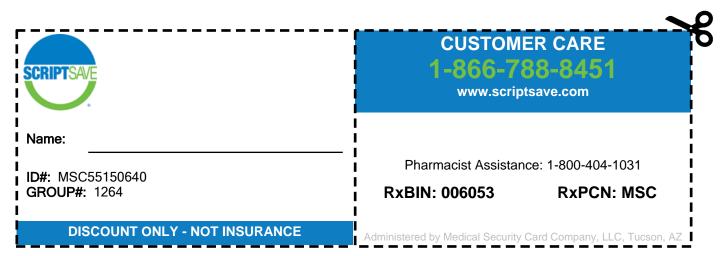

## TO START SAVING TODAY:

- #1 Print this page, then log in at www.scriptsave.com using the group number located below
- #2 Use the Pharmacy Locator tool to find a local participating pharmacy
- #3 Present the card at checkout when filling and refilling prescriptions

Questions? Concerns? Need more info? Our customer care specialists are available to answer all of your questions. Se habla Español.

**CALL 1-866-788-8451 WE'RE HERE TO HELP!** 

DISCOUNT ONLY - NOT INSURANCE. Discounts are available exclusively through participating pharmacies. The range of the discounts will vary depending on the type of prescription and the pharmacy chosen. This program does not make payments directly to pharmacies. Members are required to pay for all prescription purchases. Cannot be used in conjunction with insurance. You may contact customer care anytime with questions or concerns, to cancel your registration, or to obtain further information. This program is administered by Medical Security Card Company, LLC, Tucson, AZ.